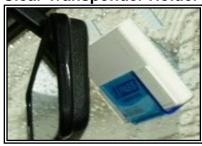

## **Suction-Cup**

**Clear Transponder Holder** 

Newmedia Design Solutions, Inc.

DBA: www.ezipassholder.com IL 60025

.elbirlev

INSTRUCTIONS: Open package. Recycle paper and plastic. Place transponder into the suction cup holder, lick it and stick it. The two toll tapes are to replace the lost tapes that may be on your other

Thank you for choosing Super EX Pass Holder. WARNING: Turn off your vehicle and be sure you are in the parked position. Do not attempt to install while driving.

FIT5: I Pass, EZ Pass, Fast Lane, I ZOOM, Sun Pass, FasTrack & more.